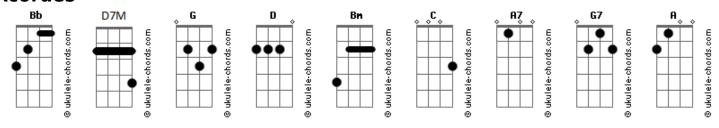

## Peter Frampton - Show me the way

```
Tom: G
                                                            Oh won't you show me the way everyday yeah, yeah
                                                            G7 A Bm Bm A
                                                                                G7
  Sugestão:
                                                            I want you show me the way oh, oh, oh
Bb: xx3333
                                                            G7 A Bm Bm A G7 A7
Intro: D D7M Bm Bb C (4x)
                                                            I want you day after day eh, eh, eh
                                                            SOLO (D,D7M,Bm,Bb,C,D,D7M,Bm,Bb,C,D)
                                  D7M
I wonder how you're feeling there's ringing in my ears.
                                                            I wonder if I'm dreaming I feel so unashamed
And no one to relate to 'cept the sea.
                              D7M
                                                             I can't believe this is happening to me.
Who can I believe in ?
                        I'm kneeling on the floor.
                              Bb
There has to be a force. Who do I phone ?
                                                            I watch you when you're sleeping
                                                                       G7
                                                             And then I want to take your love
The stars are out and shining. But all I really want to know
                                                                      Bm A
G7 A Bm
                                                            Oh won't you show me the way, everyday
             Bm A
Oh won't you show me the way
                                                            G7 A Bm
                                                                                   G7
                                                                        Α
G7 A Bm Bm A G7 A7
                                                            I want you show me the way, one more time \ensuremath{\mathsf{I}}
I want you show me the way
                                                            G7 A Bm
                                                                        Α
                                                            I want you day after day eh !
                                                                              G7 A7
                                                            G7 A Bm A
                                                            I want you day after day eh!
Well, I can see no reason.. you living on your nerves
                                                            D D7M Bm G
When someone drops a cup and I submerge
                                                                     Bm A
                                                            Oh won't you show me the way everyday
                              D7M
                                                            G7 A Bm A
I'm swimming in a circle ... I feel I'm going down
                                                                                   G7
  Bm
                                                            I want you show me the way, night and day
There has to be a for to play my part
                                                            G7 A Bm A
                                                                               G7 A7
                                                            I want you day after day, eh,eh, eh, eh, eh, eh
                                                            D7M
For someone thought of healing.. But all I really want to
                                                            Oh, oh
                                                            Bm, Bb, C, D
          Bm Bm A
```