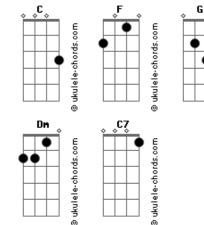

## Peter Frampton - I'm In You

Tom: F Bb ССС Intro: C F G C C C Love that I never had F7 F7 F7 Em You and I don't pretend Fm C I don't care where I go F7 G F7 G When I'm with you We make love F7 F7 Fm Em G F7 When I cry you don't laugh F7 G I can't feel anymore than I'm singing 'Cause you know me (Refrão) Em Refrão: С F7 F7 G Come so far whee you think of last fall F7 Em F7 G You can't buy what we may you and I, oh, C Am I'm in you, you're in me C Am Gm Gm F F I'm in you, you're in me Ab (Refrão) C F7 'Cause you gave me the love Em BbCCCLove that I never had I don't care where I go Dm G C7 When I'm with ... you Ab Yes, you gave me the love