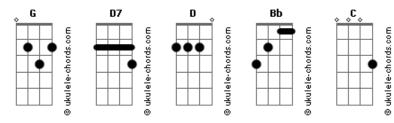

## Peter Frampton - All I Want To Be (Is By Your Side)

```
Verse:
Intro: D7 D D7 D Bb C ( C G D ) - 2 times
                                                                  D7
Verse:
                                                           Shake me down
                                                           You wanna put on the ground.
Do what you do
                                                           There's money in my pocket
Don't bring me down.
                                                                         D
                                                           I won't make a sound.
I went to the doctor
                                                           Well, you can run me over
He's just another clown.
                                                           or pick a four leave clover
D7 D7
Don't stand alone
                                                           Now they cut the lights down
You might turn to stone.
                                                           This record's going slower.
I wish there was a pill for that
              D
                                                           Chorus:
You're on your own.
                                                                 D7
                                                           Can't you see
Chorus:
                                                                  Bb
D7 D7
                                                           What it's doin' to me?
Can't you see
                                                           Bb C G
                                                           All I wanna be is by your side.
      Bb
What it's doin' to me?
Bb C G
                                                           D7 D7
                                                           I don't care
All I wanna be is by your side.
                                                               Bb
                                                           If they cut my hair
D7 D7
I don't care
                                                                              G
                                                           Bb C
                                                           All I wanna be is by your side.
  Bb
If they cut my hair Bb C
                                                           Bb C
                                                                             G D
                                                           All I wanna be is by your side.
All I wanna be is by your side.
                                                           All I wanna be is by your side.
Bb C G D
                                                           All I wanna be is by your side.
All I wanna be is by your side.
D7 D Bb C G D
                                                           fantastic atmosphere...
Yeah! By your side...
                                                            D7 D7
```