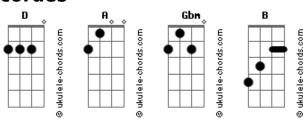

## **Acordes**

```
Sugar your taste is fine

D
But you're far above
A
B
This day, when I make you mine
D
We'll be free

Verso 2:
A
Gbm
Lay lady please
A
Gbm
Lay next to me
A
Gbm
Tell me all my love
A
Gbm
Is all that you need
B
D
Oh, Only if you could fade -> [CHORUS]
B
Oh I know only if you could fade
B
Oh I know only if you could fade
B
Oh I know only if you could fade
B
Oh I know only if you could fade
B
Oh I know only if you could fade
B
Oh I know only if you could fade
B
Oh I know only if you could fade
B
Oh I know only if you could fade
B
Oh I know only if you could fade
B
Oh I know only if you could fade
```