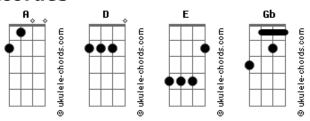

## **Pete Murray - Lines**

```
Riff 1
                                                                                                         Riff 1
  Pete murray
                                                               Passing Time, all your addictions are so sublime
Lines
                                                                Lose your mind, if you cross the line
Intro: Riff 1 x 2
                                                                Its just the way its been, all your friends and all their sins
                                                                Just passing time, don't fall behind
Verse 1:
Riff 1
                                               Riff 1
                                                                Chorus (then)
Passing Time, you've come so far but your still behind
                                                                                                         D
                                                                                                 Ε
                                                                   I'll be there for you,
Lose your mind, if you cut this line
                                                                                                    if you ever call
Its just the way its been, all your friends and all their sins E
Just passing time, don't fall behind
                                                                   I'll be there for you,
                                                                                                    anytime at all
                                                               Riff 1 \times 4
Chorus:
                                                      D
        I will come for you, If you call I'll come right now
                                                                No guitar
D
                             Gb
                                                                Passing time, Just passing time ----- x 2
D
       I will help you see through, All your pain and
                                                                Outro: x 2
troubled times
                                                                Riff 1
                                                                Passing time, Come so far
       Just you know I'll be there, If you ever decide to
                                                               Riff 1
call
                                                               Just passing time, Come so far
Riff 1 x 2
                                                                Finish on Gb chord
```