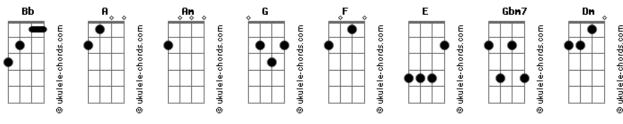

## Persona 4 - Heaven

```
tom:
               Bb (forma dos acordes no tom de A )
Capostraste na 1º casa
Intro: Am G F Am G
       F Am G F E
 Can't get my mind out of those memories
 Now Time to tell them don't take my dream
 Still music keeps on turning me from the words that hurt my
 Removing doubts from my
                                 mind
 Those long days passing by from that door
 Like late summer they slowly fade away
 Finding ways through the favorite tune
           Dm
 Play all day with my eyes closed
 Those long days passing by from that door
 Like late summer they slowly fade away
 Finding ways through the favorite tune
```

(Am G F Am G) (FAm GFE) Can't get my mind out of those memories Now Time to tell them don't take my dream Still music keeps on turning me from the words that hurt my Gbm7 Removing doubts from my Those long days passing by from that door Like late summer they slowly fade away Finding ways through the favorite tune E Play all day with  $my_eyes$  closed Those long days passing by from that door Е Like late summer they slowly fade away Finding ways through the favorite tune