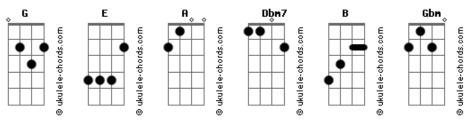

## People & Song's - Psalm 23 (I Am not Alone)

```
tom:
Intro: E E E E
Verse 1:
                 Ε
The Lord is my Shepherd, He goes before me
Dbm7 A
Defender behind me, I won't fear
Verse 2:
I'm filled with anointing
My cup's overflowing
             Dbm7
No weapon can harm me, I won't fear
          Dbm7
Hallelujah, I am not alone
               Dbm7
He's my Comfort, always holds me close
Verse 3:
He always guides me
```

```
Through mountains and valleys
                                                                                                                                                                            Dbm7
  His joy is refreshing, restores my soul
  Verse 4:
Mercy and goodness give me assurance % \left( 1\right) =\left( 1\right) \left( 1\right) \left(
                                                                                                                                                                                                                         Dbm7 A
That I'll see His glory face to face
                     Your Spirit lives within me
                         So I will walk in Your peace
                     Your Spirit lives within me
                                                                                                        E7sus4 - E
                     My victory, my victory
Tag:
                     My victory, my victory
                     My victory, my victory
                 My victory, my victory
E7sus4 - <mark>E</mark>
                     My victory, my victory
```