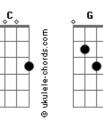

## **Pelago - Safe Place**

```
tom:
Intro: Em
Once upon a time, I went away
To my safe place where {\tt I} stay all day
When I feel like getting closer to myself
               Ğ
Yeah, I know, I know I'll go
Just to see further than I'll do in my mind
When I feel like getting closer to myself
        C G
Yeah, I know, I know I'll go
               G
So if you ever feel like me sometimes
     Em
Just take my hand, it will be alright
Because I know I've done it all before
Just follow me
To my safe place
( C G D Em C )
( C G D Em C )
Yeah, yeah
To my safe place
Yeahhh
( Em )
```

```
It is way much better over there
No, I wouldn't say it if I didn't care
And if you are willing to trust and hear
C G B I know, I know we'll go
So if you ever feel like me sometimes
   Em
Just take my hand, it will be alright
Because I know I've done it all before
Just follow me
To my safe place
( C G D Em C )
( C G D Em C )
Yeah, yeah
To my safe place
Yeahhh
( C G D Em C )
( C G D Em C )
So if you ever feel like me sometimes
Just take my hand, it will be alright
Because I know I've done it all before
 Em C
Just follow me
To my safe place
```