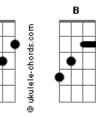

## **Pelago - Safe Place**

```
tom:
Intro: Em
Once upon a time, I went away
To my safe place where {\tt I} stay all day
When I feel like getting closer to myself
               Ğ
Yeah, I know, I know I'll go
Just to see further than I'll do in my mind
When I feel like getting closer to myself
        C G
Yeah, I know, I know I'll go
               G
So if you ever feel like me sometimes
     Em
Just take my hand, it will be alright
Because I know I've done it all before
Just follow me
To my safe place
( C G D Em C )
( C G D Em C )
Yeah, yeah
To my safe place
Yeahhh
( Em )
```

```
It is way much better over there
No, I wouldn't say it if I didn't care
And if you are willing to trust and hear
C G B I know, I know we'll go
So if you ever feel like me sometimes
   Em
Just take my hand, it will be alright
Because I know I've done it all before
Just follow me
To my safe place
( C G D Em C )
( C G D Em C )
Yeah, yeah
To my safe place
Yeahhh
( C G D Em C )
( C G D Em C )
So if you ever feel like me sometimes
Just take my hand, it will be alright
Because I know I've done it all before
 Em C
Just follow me
To my safe place
```