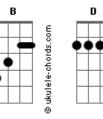

## **Pelago - Safe Place**

```
tom:
Intro: Em
Once upon a time, I went away
To my safe place where {\tt I} stay all day
When I feel like getting closer to myself
               Ğ
Yeah, I know, I know I'll go
Just to see further than I'll do in my mind
When I feel like getting closer to myself
        C G
Yeah, I know, I know I'll go
               G
So if you ever feel like me sometimes
     Em
Just take my hand, it will be alright
Because I know I've done it all before
Just follow me
To my safe place
( C G D Em C )
( C G D Em C )
Yeah, yeah
To my safe place
Yeahhh
( Em )
```

```
It is way much better over there
No, I wouldn't say it if I didn't care
And if you are willing to trust and hear
C G B I know, I know we'll go
So if you ever feel like me sometimes
   Em
Just take my hand, it will be alright
Because I know I've done it all before
Just follow me
To my safe place
( C G D Em C )
( C G D Em C )
Yeah, yeah
To my safe place
Yeahhh
( C G D Em C )
( C G D Em C )
So if you ever feel like me sometimes
Just take my hand, it will be alright
Because I know I've done it all before
 Em C
Just follow me
To my safe place
```