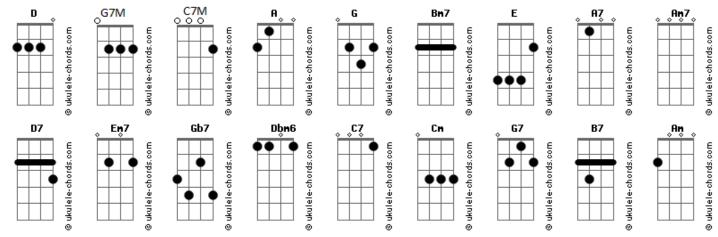

## Peggy Lee - I'm Confessin

```
Intro: [Primeira Parte]
I'm confessin' that
  G7M
I love you,
Tell me, do you love

Bm7 ( D Ebm7M ) E

Me too?
Α7
I'm confessin' that
  Am7
I need you,
D7 G
Honest I do,
Am7
Need you every moment
[Segunda Parte]
In your eyes I read such
  G7M
Strange things,
But your lips deny
 Bm7 ( Gb7 Dbm6 C7 ) E
They're true,
A7
Will your answer really
 Am7
Change things
D7 G Cm G
Making me blue?
```

```
[Interlúdio]
I'm afraid some day
D7
D7
You'll leave me,
C7M
Saying "can't we
         C7M
Still be friends"
If you go, you know
G7
You'll grieve me,
Am7
All in life on
Gb7 Am7 B7
You
       depends.
[Terceira Parte]
Am I guessin' that
 Ğ7M
You love me,
G
Dreaming dreams of you
 Bm7 E
In vain,
I'm confessin' that
  Am7
I love you,
D7 G
Over again.
```

## **Acordes**