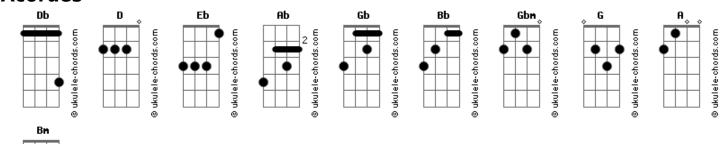

## Pedro Pedrosa - Help Me

I didn't have time, time to say goodbye A G tom: You still remain in me  $\ensuremath{\mathsf{Db}}$  (forma dos acordes no tom de  $\ensuremath{\mathsf{D}}$  ) Rm D I hope that one day I find you somewhere Afinação: Eb Ab Db Gb Bb Eb Intro: D Gbm G The memory of spring is in my soul D D Help me to find myself Help me get over this fear Gbm G Gbm You went away and took my hope from me I?ve lost the way in life again D D Help me, it wasn't the plan Guide me I can?t see clear G Gbm Gbm G I don?t think I?ll ever laugh again I pray that one day I find you again D I wasn?t ready for this D Help me to find myself Gbm G It?s hard to believe that you aren?t here Gbm G I have lost the way in life again D Gbm I need to find myself, just to live this day and D Help me and hold my hand G Living without you G Gbm I?m sure that heaven feels good with you А A part of me has died D Rm