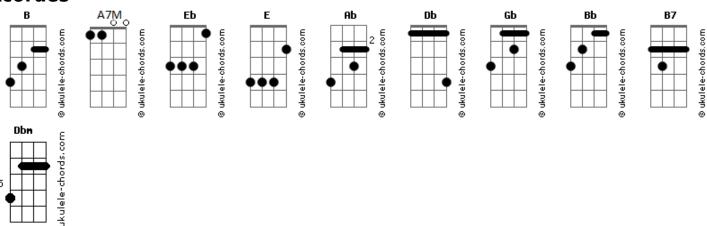

## **Pedrini - Road Of The Sun**

```
tom:
               Eb (forma dos acordes no tom de E )
                           Afinação: Eb Ab Db Gb Bb Eb
Intro: E A7M B
       B B7 E
[Primeira Parte]
Oh, I?m going home
To see if I?m still the same
That I was when I left there
[Segunda Parte]
             A7M
Oh, I?m going home again
     B B B7
Making my own way
In the road of the sun today
[Refrão]
```

```
Because sometimes the world makes me feel so bad
     Dbm
And I miss my friends and all of my madness
        A7M
Because sometimes the world makes me feel so good
      Dbm
                                В
                                           B7
And I just want to share that feelings with all of you uh uh
uh uh
[Solo] E A7M B
B B7 E
A7M E Dbm B B7
A7M E Dbm B B7
[Refrão]
Because sometimes the world makes me feel so bad
                                A7M
But sometimes the world makes me feel so good
                             A7M
Sometimes the world makes me feel so bad
  E
                                A7M
But sometimes the world makes me feel so good
```

## **Acordes**