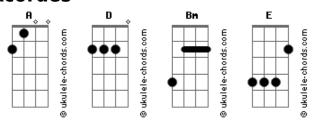

tween Days

Tom: A (A D ) Yesterday I got so old I felt like I could die Yesterday I got so old It made me want to cry (A D ) Go on go on Just walk away Go on go on Your choice is made Go on go on And disappear Go on go on Away from here (Bm E ) Riff 3 And I know I was wrong When I said it was true That it couldn't be me and be her

Α

(A D ) Yesterday I got so scared I shivered like a child Yesterday away from you It froze me deep inside (A D ) Come back come back Don't walk away Come back come back Come back today Come back come back Why can't you see? Come back come back Come back to me (Bm E) Riff 3 And I know I was wrong When I said it was true That it couldn't be me and be her D Riff 4 e Riff 2 Α Inbetween without you

Without you

Without you

## **Acordes**

Inbetween without you



D Riff 4 e Riff 2