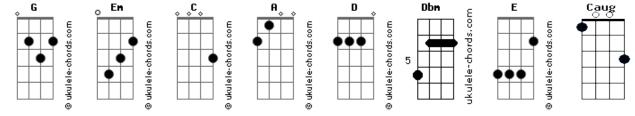

## Pearl Jam - Seven O'Clock

```
tom:
Intro: Em
[Primeira Parte]
Seven o'clock in the morning
Got a message from afar
Down under an oasis where there are
Dreams still being born
And summer spoke to winter
Relaying all encouraging words
And I was fully grateful
Mutant messages were heard
Moved onfrom my despondency
And left it in the bed
Do I leave it there still
Sleeping or maybe kill it better yet?
Or self indulgent hesitance
This fucked-up situation
Calls for all hands, hands on deck
Freedom is as freedom does
And freedom is a verb
They giveth and they taketh and you fight
To keep that what you've earned
We saw the destination
Got so close before its turned
Swim sideways from this undertow {\sf C} {\sf G} {\sf C}
And do not be deterred
[Refrão]
 Floodlight dreams go drifting past
 All the lies we could've had
 Distant loves floating above
 Close these eyes. They've seen enough
( Em )
[Segunda Parte]
Caught the butterfly, broke its wing
Then put it on display
Stripped of all its beauty once it
```

```
Could not fly high away
Still alive like a passer-by
Overdosed on gamma rays
Another "God's" creation destined
To be thrown away
Sitting Bull and Crazy Horse
Come forged the north and west
Then there's Sitting Bullshit
As our sitting president
Talking to his mirror, whats he say
What's it say back?
A tragedy of errors, who'll be last
To have a laugh?
[Refrão]
  His best days gone, hard to admit
 Throwing angry punches with nothing to hit
  Luminous thoughts were once all he had
  Fading lights, lost eloquence
  There's still a fire in the engine room
  Knows relief will be coming soon
(Dbm D A E)
[Ponte 1]
    What?s to be done
Carve a path for Rivers reign
Much to be done
Oceans rising with the waves
Hold by these thoughts {\color{red}A}
They refuse to slip away Dbm D
Hangman in dreamland
About to call your name
(Dbm D A E)
(Dbm D A E)
 Much to be done
Much to be
Much to be done
Much to be
Much to be done
Much to be
```

## [Final] Dbm D A

## **Acordes**