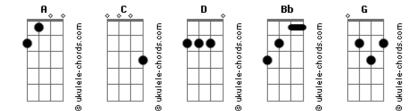

## Acordes

Α

I got my hand in my pocket, so determined, discreet Once upon a time A C Bb I could control myself Ooh, once upon a time A C Bb I could lose myself Once upon a time C Bb I could control myself Once upon a time A C Bb I could lose myself Once upon a time A C Bb I could love myself Once upon a time A C Bb I could love you