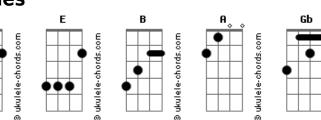

## Pearl Jam - Gonna See My Friend

Tom: G

(the chorus I play E with my index finger only and use my middle finger to hammer on to the G 3rd fret sixth string)

I'm gonna see my friend?

(intro) B A B A A R Gb Do you want to hear something sad? В Gb we are but victims of desire B Gb I'm gonna shake this day В Gb I wanna shake this day before I retire F (E) I'm gonna see my friend (E) CD ( <mark>E</mark> I'm gonna see my friend make it go away (E)