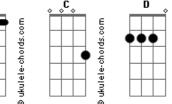

## Pearl Jam - Gonna See My Friend

Tom: G

(the chorus I play E with my index finger only and use my middle finger to hammer on to the G 3rd fret sixth string)

I'm gonna see my friend?

(intro) B A B A A R Gb Do you want to hear something sad? В Gb we are but victims of desire B Gb I'm gonna shake this day В Gb I wanna shake this day before I retire F (E) I'm gonna see my friend (E) CD ( <mark>E</mark> I'm gonna see my friend make it go away (E)