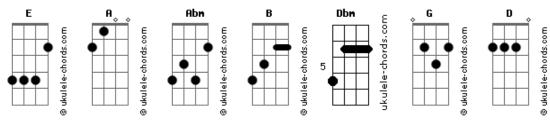

## **Paw - Hope I Die Tonight**

```
Intro: E A Abm A E
                                                             My breath away
                                                             Goin' in one direction you
If i stay too long
                                                                         Abm
                                                             Hope i die tonight
Would you ask me not to go?
                                                             Everything is easy here
                                                                         Abm
                                                             Hope I die tonight
When i squeeze to hard
                                                             Better that than without you
                                                                        Abm A E
Would you stop and tell me so?
                                                            Hope I die tonight
I never seem to know
                                                            Why is my heart always angry
                                                                           Α
                                                             My heart is always filled with rain
If i push to far, babe
                                                                                         BEAEABE
                                                             Your kisses seem to warm the rain
It just don't make things right tonight
                                                             Don't believe in morning
                                                                   Α
                                                             Never see it anyway
If just tonight, everything's all right
                                                             Abm A
                                                             There is no tomorrow
I hope i die tonight
                                                            And there never was today
                                                                   E
Everything's too perfect now
                                                             Let's burn tonight, not fade away
My breath away
                                                             I hope i die tonight
                                                             Everything's too perfect now
Goin' in one direction you
                                                                       Abm A
                                                             My breath away
Hope i die tonight
                                                             Goin' in one direction you
A bitter fruit to swallow
                                                             Dbm
                                                                        Abm A
                                                             Hope i die tonight
Are you afraid to take it whole?
A simple truth to follow
A simple truth we'll never know
                                                             Everything is easy here
The simple things we just let go
                                                             I hope I die tonight
I bite my tongue to speak now
Afraid that this will go too fast
                                                             Better that than without you
These perfect moments never last
                                                                           Abm B
                                                             I hope I die tonight yeah
                                                                                        Dbm Abm A E G
                                                                            В
And if i die tonight
                                                             Everything's too perfect now
                                                                    Abm BDBABE
That would be all right with me
                                                             Never fade away, no.
```