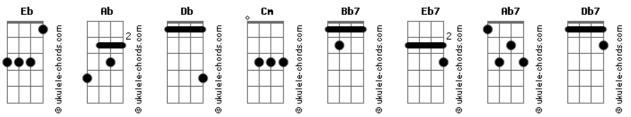

## **Paul McCartney - Your Loving Flame**

Tom: Eb

Solo:

What am I to, if I don't have you Eb7 Ab7

## Acordes

I'll be feeling blue, sitting here without you Db7 Eb7 Ab7 Ab7 Ab7 Ab7 You can be the one to chase my blues away... away So tell me how, how to reach your love

Help to discover, what it is your thinking of Cause when we kiss, nothing feels the same I can spend eternity, inside your lovin flame

Cause when we kiss, nothing feels the same I can spend eternity, inside your lovin flame So tell me how, how to reach your love Help to discover, what it is your thinking of

EbAbEbAbHow can I, hope to reach your loveEbAbEbHere forever in your loving flame