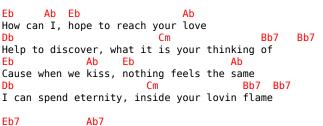

## **Paul McCartney - Your Loving Flame**

Tom: Eb

Solo:

What am I to, if I don't have you Eb7 Ab7

## Acordes

I'll be feeling blue, sitting here without you Db7 Eb7 Ab7 Ab7 Ab7 Ab7 You can be the one to chase my blues away... away So tell me how, how to reach your love

Help to discover, what it is your thinking of Cause when we kiss, nothing feels the same I can spend eternity, inside your lovin flame

Cause when we kiss, nothing feels the same I can spend eternity, inside your lovin flame So tell me how, how to reach your love Help to discover, what it is your thinking of

EbAbEbAbHow can I, hope to reach your loveEbAbEbHere forever in your loving flame