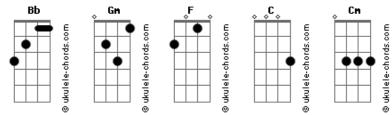

## Tom: Bb

| Gm                     | F               |              |   |
|------------------------|-----------------|--------------|---|
| Single Pigeon Through  | The Railing     |              |   |
| Bb                     | ເັ              |              |   |
| Did She Throw You Out  |                 |              |   |
| Cm                     | Gm              | Bb           | F |
| C Cm                   |                 |              |   |
| Sunday Morning Fight A | About Saturday  | Night        |   |
| Gm                     | F               | Bb           |   |
| С                      |                 |              |   |
| Single Seagull Gliding | ) Over Regent's | s Park Canal |   |
| Cm                     | Gm Bb           | )            | F |
| Cm                     |                 |              |   |
| Do You Need a Pal For  | a Minute Or Tw  | vo / You Do? |   |
| Bb                     |                 |              |   |
| Bb Bb                  |                 |              |   |
| Ме Тоо, Ме Тоо, Ме Тоо | )/I'maLotL      | _ike You     |   |

## Acordes

| <mark>Bb</mark><br><mark>Bb Bb</mark><br>Me Too, Me Too, Me Too / | ′I'm a Lot Like  | You           |    |   |
|-------------------------------------------------------------------|------------------|---------------|----|---|
| Gm F Bb C                                                         |                  |               |    |   |
| Cm                                                                | Gm               | Bb            |    | F |
| Cm<br>Did Chal Turnf Van Out Tr                                   | The Celd Menni   | na Daia Anaia |    |   |
| Did She! Turf You Out Ir<br>Bb                                    | i ine cola morni | Bb Bb         | Bb |   |
| Me Too, Me Too, Me Too /                                          | ′I'm a Lot Like  |               |    |   |
| Bb                                                                |                  | Bb Bb         | Bb |   |
| Ме Тоо, Ме Тоо, Ме Тоо /                                          | ′I'm a Lot Like  | You           |    |   |
| Gm F Bb C                                                         |                  |               |    |   |
| Cm G                                                              | Sm               | Bb            | F  |   |