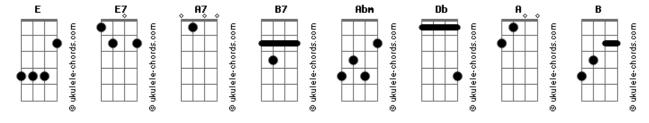

## Paul McCartney - Shes a Woman

```
Tom: E
Intro: E7

E7

A7

My love don't give me presents.

A7

E7

I know that she's no peasent,
A7

only ever has to give me love forever and forever,
E7

A7

my love don't give me presents,
B7

turn me on when I get lonely,
A7

people tell me that she's only foolin',
A7

E7

B7

I know she isn't.
```

```
she hates to see me cry,
she is happy just to hear me say that I will never leave her.
She don't give boys the eye,
she will never make me jealous,
gives me all her time as well as lovin',
don't ask me why.

Abm Db
She's a woman who understand.
Abm A B
She's a woman who loves her man.

My love don't give me presents...

She's a woman who...

My love don't give...

She's a woman, she's a woman, she's a woman...
```