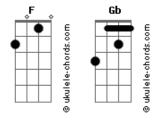

## **Paul McCartney - Secret Friend**

```
Intro: F Gb F Gb F
                             Gh
                                   F
Feel like you've never felt before
Inter 1: F Gb F Gb F
      F Gb
Gb
Here we are where are we,
cast adrift on some uncharted sea.
I know we'll find our way,
I know we'll reach the end,
if you will say you'll be my secret friend.
              Gb
Night draws in, once again.
As she turns her
velvet collar up.
A perfect day will end
If you will say you'll be my secret friend.
Inter 2: F Gb F Gb F
Feel like you've never fell before, once more.
Inter 3: F Gb F Gb F
Night draws in, once...
```