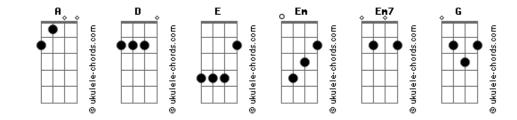

## Paul McCartney - Rough Ride

Tom: D I want to get inside to be with you I knew you'd help me, I knew you could Acordes usados: FADGBF You knew I didn't want to be misunderstood Em: 022000 On a rough ride to heaven D: x00232 Want to get inside, what will I do Em7: 022030 On a rough ride to heaven I want to get inside to be with you A/7: x02022 A7: x02020 G: 320033 G Em x02220 I'm not asking for an easy passage, so I hope you understand Α: Intro: Em D Em D Em D Em D Em D Em G Α I'm not after any special treatment, but I wouldn't mind a Em hand I needed loving, I needed a friend Em7 I needed something that would be there in the end On a rough ride, on a rough ride Em7 <mark>A</mark>/7 A/7 Em7 Em7 Em On a rough ride to heaven On a rough ride, on a rough ride Em7 <mark>A</mark>/7 Want to get inside, what will I do On a rough ride to heaven **A**/7 Em7 On a rough ride to heaven Want to get inside, what will I do Em7