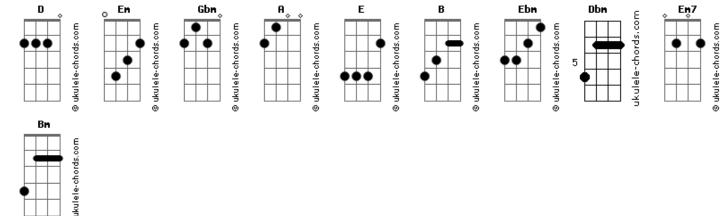

## Paul McCartney - Only Mama Knows

Tom: D Em D Em Intro: Em D Em Em Em (5x) Was it planned as a one-night stand, or did she leave in Fm disgrace? Em D Em Em D Em D Well I never, will I ever see my father's face? Well I was found in the transit lounge of a dirty airport town Em D A E See my father's face Em D Em Gbm What was I doing on the road to ruin, where my mama laid me down? Ebm D Only mama knows Em My mama laid me down В Dbm Em Why she laid me down in this godforsaken town Fm D Fm D Ebm Round my hand was a plastic band with a picture of my face She was running too Em D Em Gbm Dbm I was crying, left to die in this godforsaken place Em D A E What she ran from who I always wondered Em7 This godforsaken place I never knew Fbm Only mama knows Only mama knows В Fm Only mama knows Dbm Why she laid me down in this godforsaken town Ebm B Ebm She was running too Only mama knows Dbm Fm В Dbm What she ran from who I always wondered Why she laid me down in this godforsaken town Em7 Ebm I never knew She was running too Dbm What she ran from who I always wondered Only mama knows Fm7 Only mama knows I never knew (Bm Em Bm Em) Only mama knows (Bm Em Bm Em) Only mama knows (Bm Em Bm Em ) Em (Bm) I'm passing through, I'm on my way (Bm Fm Bm Fm) (Bm) Fm On the road, no ETA (Bm) Fm Em I'm passing through, no fixed abode I've got to hold on Em And that is why Got to hold on I need to try Gotta hold on (Em Em Em ) Fm To hold on (to hold on) (Em EmEm Em ) Got to hold on (Em Em)