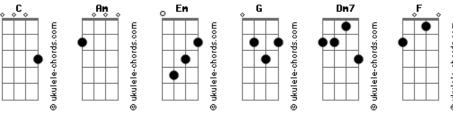

## **Paul McCartney - Nod Your Head**

```
If you ever wanna prove it, 'till you're hanging on a thread
Tom: C
                                                               If you ever wanna shake it, nod your head
        Em
              G
  Am
                                                               If you think the life you're leading is better than the life
If you really love me baby, better than staying in bed
                                                               you led
                                                               If you like the life you're living, well nod your head
If you really love me baby, nod your head
If you really love me baby, 'till you fall down dead, she said (Dm7 )
                                                                             Well nod it up
If you ever wanna make it, nod your head
                                                               (Bdim)
                                                                        (Am )
                                                                             Nod it down
[Chords implied by notes:]
                                                               (Dm7)
                                                                        (Bdim)
                                                                            Side to side
         (Bdim)
                                                               (Bdim)
               Nod it up
                                                                             Round and round (round and round, round and
         (Am )
(Bdim)
                                                               round)
               Nod it down
(Dm7)
         (Bdim)
            Side to side
(Bdim)
         (Am)
                                                                       Am
               Round and round (round and round)
                                                               If you really love me baby, better than staying in bed
                                                               If you really love me baby, nod your head
Acordes
```