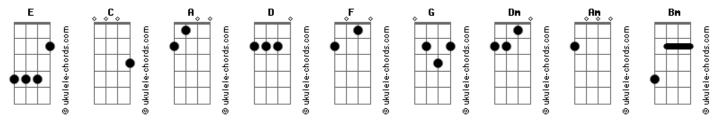

## Paul McCartney - Lady Madonna

Tom: C

Baixo:

2parte:

[Intro:] A D F G A

A D A D

Lady Madonna, children at your feet
A D F G A

Wonder how you manage to make ends meet
A D A

Who finds the money when you pay the rent
A D F G A

Did you think that money was heaven sent?

Dm G
Friday night arrives without a suitcase
C Am
Sunday morning creeping like a nun
Dm G
Monday's child has learned to tie his bootlace.
C Bm E E
See how they'll run.