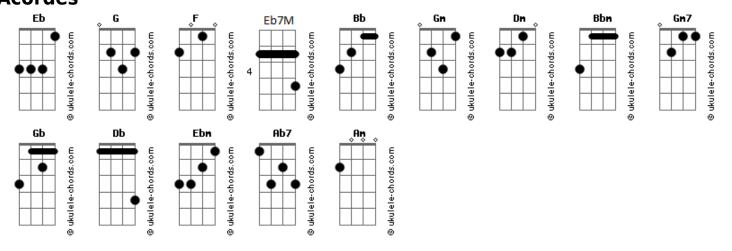

Bb
                                                                                             Fb
I got crows out my window, dogs at my door
 Bb Eb GbMaj7
 I don't think I can take anymore
                                                         Eb Bb
 Bbm
 What am I doin' wrong? I don't know
Now what's the matter with me? I don't know, I don't know
                                                                                                                                                 Eb
 What's the matter with me? I don't know, I don't know
                                                                                                                                                 Fh
 What's the matter with me? I don't know, I don't know
  (Bb Bb2 Bb)
```

## **Acordes**