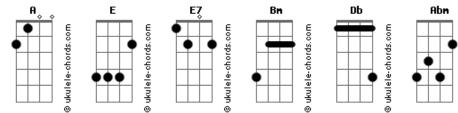

## **Paul McCartney - Feet In The Clouds**

Tom: A

E E7 Teacher said I had my head in the clouds They directed I suspected Disconnected Had it my way On the street I had my feet on the ground

Stood corrected Well protected Resurrected Had it my way

I've got my feet in the clouds Got my head on the ground I know that I'm not a square As long as theyre not around Bm Db

But I find it very very very very very very hard A Abm Bm Db A Abm

Yes I find it very very very very very hard

## **Acordes**

E E7 Love is fab It's like a stab in the heart Hidden treasure Made to measure for my pleasure Had it my way

Coro

Bm Db A-Abm (But I find it very very very very very very hard) x varias veces

A I've got my feet in the clouds Got my head on the ground F

I know that I'm not a square As long as theyre not around Bm Db But I find it so hard...

ukulele-chords.com