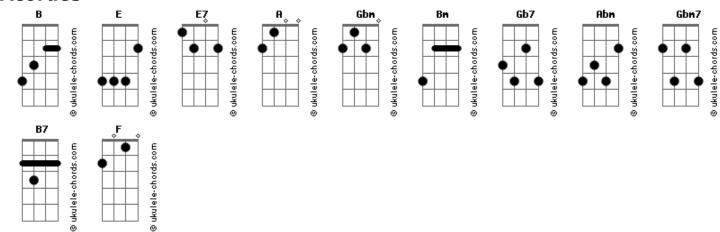

## Paul McCartney - Every Night

| Cho    | rds used: |
|--------|-----------|
|        | EADGBE    |
| E7:    | 002010    |
| E7sus4 | :020200   |
| Α:     | x02220    |
| F#m:   | 224422    |
| Bm:    | 224432    |
| F#7:   | 242322    |
| B:     | 224442    |
| G#m:   | x66444    |
| F#m7:  | 242222    |
| E:     | 022100    |
| B7:    | x21202    |
| Intro: | / RIFF:   |

| Tom: B                                              | Gb7 B A Abm Gbm E<br>And every night I want to do oo oo oo oo |
|-----------------------------------------------------|---------------------------------------------------------------|
| Chords used:                                        | E Gbm7                                                        |
| EADGBE                                              | But tonight I just want to stay in and be with you            |
| E7: 002010                                          | B7 RIFF                                                       |
| E7sus4:020200                                       | And be with you                                               |
| A: x02220                                           |                                                               |
| F#m: 224422                                         | E A E B7                                                      |
| Bm: 224432                                          | 00 00 00 00 00 00 00                                          |
| F#7: 242322                                         | E A E B7 RIFF                                                 |
| B: 224442                                           | 00 00 00 00 00 00 00                                          |
| G#m: ×66444                                         |                                                               |
| F#m7: 242222                                        | Every day I lean on a lamp post, I'm wasting my time          |
| E: 022100                                           | Every night I lay on a pillow, I'm resting my mind            |
| B7: x21202                                          | Every morning brings a new day                                |
| Intro: / RIFF:                                      | Every night that day is through oo oo oo oo                   |
|                                                     | But tonight I just want to be here and be with you            |
|                                                     | And be with you                                               |
| E7 E7sus4                                           | EAEB7                                                         |
| Every night I just wanna go out, get out of my head |                                                               |
| E7 E7                                               | E A E B7 RIFF                                                 |
| Every day I don't want to get up, get out of my bed |                                                               |
| A Gbm Bm                                            |                                                               |
| Every night I want to play out                      | END:                                                          |
| ,,,,,,,                                             |                                                               |