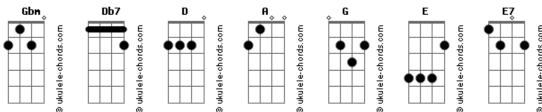

## **Patrick Watson - Melody Noir**

```
G Db7
                            tom:
                                                              La la
               Gbm
Intro: Gbm
                                                               [Terceira Parte]
[Primeira Parte]
                                                                  I've got a hole the size of your touch that fits in your
                                                               arms as much
   Tell me where the wind is blowing 'cause that's where the
                                                                  And when I try to fill it up the hole gets bigger every
music's going
                                                               time
   You are my big dark blue and I wanna swim all around you
                                                                 You are the sweetest melody I never sung
 You are the sweetest melody I never sung
                                                                 You are the sweetest melody I never sung
[Segunda Parte]
                                                               [Refrão]
                                D<sub>b</sub>7
   I feel like I know you but you're just a ghost to me
                                                                You are my island of love my remedy to rescue me
  But when I sit beside your shadow somehow it comforts me
                                                                You are a breeze of a song that carries me
 You are the sweetest melody I never sung
                                                                You are the sweetest melody I never sung
[Refrão]
                                                               [Quarta Parte]
                               Db7
                                                                         E7
 You are my island of love my remedy to rescue me
                                                                  Canta canta mi luna mi luna llena
 You are a breeze of a song that carries me
                                                                            E7
                                                                                           Α
                                                                  Esta melodía que es el abismo dentro de mi
 You are the sweetest melody I never sung
                                                                        F
                                                                                      D
                                                                  El abismo dentro de mi
                                                                  Gbm E D
La la la la la la la la la la
                                                              Mi luna mi luna llena
Acordes
                   Db7
```