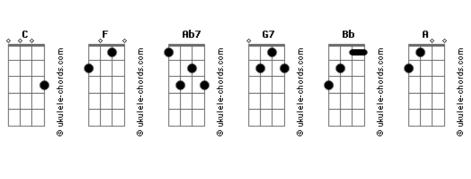

## **Patricia Fawkes - Everybody**

tom:

Intro: Dm C7 Dm C F Dm Ab7 G7 C Dm C7 Dm C F Dm Ab7 G7 C Dm There?s a rank and a kind of affinity And there?s no other way out from your faith Far beyond value and veracity You have to take care of what could be fake I guess I Know what you? ll like I guess I know what you? ll hide To draw your attention Dm And feed your jealous mind Ab7 G7 All you have mentioned, it?s easy to find Dm C It?s not a big deal Just have to be ready to see Ab7 G7 Now you?re losing the game to me Everybody watches everybody Dm For nobody does what they want to do Everybody watches everybody For nobody loves who they want to love

It freezes your mind from what it could be Dm There?s a door to be opened, a new world out there Escape from the cave and come to share I just don?t know what you?re waiting for I just don?t know why you feel unsure To draw your attention And feed your jealous mind Dm7 All you have mentioned, it?s easy to find It?s not a big deal C Dm Just have to be ready to see Ab7 G7 Now you?re losing the game to me Everybody watches everybody For nobody does what they want to do Everybody watches everybody For nobody loves who they want to love ( Dm C Bb C ) ( Dm C Bb Am- ) Dm C Bb Escape Everybody C Bb Dm Escaaaaape Bb C Dm Escape from the cave and come to share