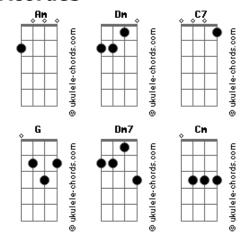

## **Patricia Fawkes - Everybody**

tom:

Intro: Dm C7 Dm C F Dm Ab7 G7 C Dm C7 Dm C F Dm Ab7 G7 C Dm There?s a rank and a kind of affinity And there?s no other way out from your faith Far beyond value and veracity You have to take care of what could be fake I guess I Know what you? ll like I guess I know what you? ll hide To draw your attention Dm And feed your jealous mind Ab7 G7 All you have mentioned, it?s easy to find Dm C It?s not a big deal Just have to be ready to see Ab7 G7 Now you?re losing the game to me Everybody watches everybody Dm For nobody does what they want to do Everybody watches everybody For nobody loves who they want to love

It freezes your mind from what it could be Dm There?s a door to be opened, a new world out there Escape from the cave and come to share I just don?t know what you?re waiting for I just don?t know why you feel unsure To draw your attention And feed your jealous mind Dm7 All you have mentioned, it?s easy to find It?s not a big deal C Dm Just have to be ready to see Ab7 G7 Now you?re losing the game to me Everybody watches everybody For nobody does what they want to do Everybody watches everybody For nobody loves who they want to love ( Dm C Bb C ) ( Dm C Bb Am- ) Dm C Bb Escape Everybody C Bb Dm Escaaaaape Bb C Dm Escape from the cave and come to share