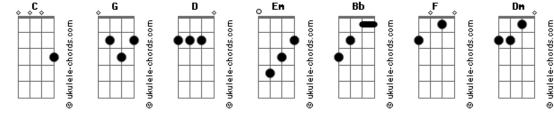

## Pat Green - Somewhere Between Texas And Mexico

```
Tom: C
                                                             Kingfish are jumping, the moon is right
Intro: Tab (easier version):
                                                           С
                                                                                          D
                                                             Full throttle, Captain, 'till we're out of sight
Intro: Tab - Alternate Version:
                                                           С
                                                                    G
                                                                               D
                                                                                         Em
                                                             Stars on the ocean will find me, I know
                                                              C G D G
 = slide down
                                                           Somewhere between Texas and Mexico
/ = slide up
                                                              C
                                                                       G
                                                                                D
                                                                                     G
Intro: C G
C D
             D
                                                           Somewhere between Texas and Mexico
                 G
             G
Verse 1:
                                                           Bridge:
                                           CG
                                                                     С
G
 You say you love me, but you love me not
                                                           It's gonna take just a little more time
                                                    CG
                                                                                     G
                                                                                               Em
 Something 'bout true love that you must have forgot
                                                           With a little help from the salt and the lime
G
                        D
                                     G
                                                                              C
 To lose a memory, I know just where to go
                                                           Something 'bout the wind and the sea
            G
                      D
                          G
                                                                                      D
Somewhere between Texas and Mexico
                                                           Sets a broken heart free out there, yeah...
  C
           G
                     D G
Somewhere between Texas and Mexico
                                                           Steel Guitar Solo: Bb F (walk down to) Dm
                                                                            Bb C D (major)
Chorus:
         G
                D
                             G
                                                           Chorus:
C
 Kingfish are jumping, the moon is right
                                                                     G
                                                                            D
                                                                                         G
                                                           C
                                                             Kingfish are jumping, the moon is right
           G
                              D
 Full throttle, Captain, 'till we're out of sight
                                                                                         D
                                                                      G
                                                             Full throttle, Captain, 'till we're out of sight
 Stars on the ocean will find me, I know
                                                                           D
                                                                    G
                                                                                       Em
            G
                                                             Stars on the ocean will find me, I know
                     D
                          G
Somewhere between Texas and Mexico
                                                              C
                                                                       G
                                                                                D
                                                                                    G
   С
           G
                     D
                         G
                                                           Somewhere between Texas and Mexico
Somewhere between Texas and Mexico
                                                              С
                                                                     G
                                                                                G Em
                                                           Somewhere between Texas and Mexic-o
                                                                      G
                                                              C
                                                                                 D
                                                                                      G
Verse 2:
                                                           Somewhere between Texas and Mexico
                                               CG
 South Padre Island to the Brownsville Bay
                                               CG
                                                           Outro: Em D G
 My heart is healing with each breaking wave
                                       D
                                                G
 I've got some real friends, and they're ready to go
                                                           Outro Tab (easier version):
   С
            G
                     D G
Somewhere between Texas and Mexico
           G
                                                           Outro Tab - Alternate Version:
  C
                     D
                          G
Somewhere between Texas and Mexico
                                                            = slide down
Chorus:
                                                           / = slide up
          G
                 D
                              G
C
Acordes
```