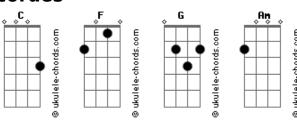

## **Acordes**

```
F
Walk and will not faint
C
Your love it will sustain me
F
Joy will be my strength
C
I will rise on wings like eagles
F
No evil will I fear
C
For I know You?re with me
F
I know You?re with me
C
G
I?ll see Your goodness in the land of the living
Am
F
Morning by morning You are faithful
C
G
This isn?t over for I know You?re with me
Am
F
I know Your love will never let go