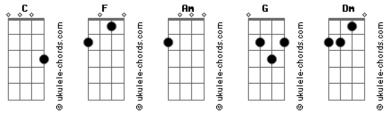

## Passenger - Somebody's Love

```
Tom: C
Intro: F Am G F
       Dm Am G
                       Am
oh when the winds they blow
            G
you're gonna need somebody to know you
            Am
                             C
you're gonna need somebody's love to fall into
                      Am
oh when the leaves they fall
                              F
            G
you're gonna need somebody to call you
                                            G
             Am
you're gonna need somebody's arms to crawl into, to crawl into
Am C G F
Dm Am G
                                                             F
go and get yourself lost
like you always do
               Am
sail into the blue
                    G
      C
with nobody next to you
       Am
oh but when you wanna get yourself found
       F
                             С
there may be no one around
    Dm
                   Am
you sink without a sound
            G
you know it's true
F
                       Am
oh when the winds they blow
            G
                             F
you're gonna need somebody to know you
                                           G
            Am
                             C
you're gonna need somebody's love to fall into
oh when the leaves they fall
           G
you're gonna need somebody to call you
            Am
                                                             into
you're gonna need somebody's arms to crawl into
```