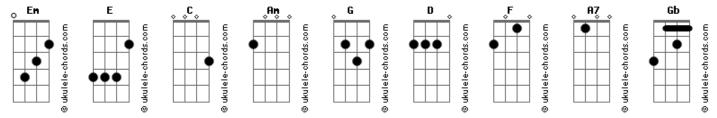

reaking G D Here's a simple song С Em It's never gonna turn this day around Α7

Stop the earth from shaking It's just a simple song C Fm Nothing right or wrong A7 You can sing along if you want to C G Well, I know it's far from simple D But simple ain't worth worryin' about G C Yeah, I know, I know D G It's time to go С G I think I keep on finding D Everything seems to be about timing D G Here's a simple song F. С Em Won't stop the rain from coming down A7 Or your heart from breaking G D Here's a simple song C Em It's never gonna turn this day around Α7 Stop the earth from shaking D It's just a simple song C Em Nothing right or wrong Δ7 You can sing along if you want to G D Gb Whoa-oh-oh, it's just a simple song C Em Nothing right or wrong A7 You can sing along if you want to

## Acordes