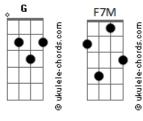

## Passenger - Let Her Go

```
Intro: F G Am G
F G Am

G F G Am

Well, you only need the light
C
When it?s burning low
G
Only miss the sun
Am
When it?s starts to snow
F
Only know you love her
C G
When you let her go

Only know you?ve been high
C
When you?re feeling low
G
Only hate the road
Am
When you?re missin? home
F
Only know you love her
C G
When you?ve let her go
```

```
( Am F7M G Em )
(Am F7M G G G)
Staring at the bottom of your glass
Hoping one day you'll make a dream last
                Am
'Cuz dreams come slow
         F7M G G G
And they go so fast
   Am
You see her when you close your eyes
Maybe one day you'll understand why
             Am
Everything you touch
         F7M G G G
Surely, it dies
And you let her go
F7M G G G
000.. 000
And you let her go
 F7M G G G
000.. 000
```