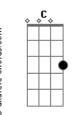

## Passenger - Let Her Go

```
Intro: F G Am G
F G Am

G F G Am

Well, you only need the light
C
When it?s burning low
G
Only miss the sun
Am
When it?s starts to snow
F
Only know you love her
C G
When you let her go

Only know you?ve been high
C
When you?re feeling low
G
Only hate the road
Am
When you?re missin? home
F
Only know you love her
C G
When you?ve let her go
```

```
( Am F7M G Em )
(Am F7M G G G)
Staring at the bottom of your glass
Hoping one day you'll make a dream last
                Am
'Cuz dreams come slow
         F7M G G G
And they go so fast
   Am
You see her when you close your eyes
Maybe one day you'll understand why
             Am
Everything you touch
         F7M G G G
Surely, it dies
And you let her go
F7M G G G
000.. 000
And you let her go
 F7M G G G
000.. 000
```