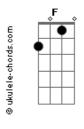

## Passenger - Let Her Go

```
Intro: F G Am G
F G Am

G F G Am

Well, you only need the light
C
When it?s burning low
G
Only miss the sun
Am
When it?s starts to snow
F
Only know you love her
C G
When you let her go