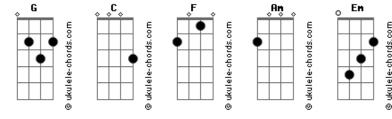

you let her go
F G G G
Ooo.. ooo..

Am
And you let her go
F G G G
Ooo.. ooo..

Well, you let her go

(Am F G Em
Am F G G G)

Refrão:

'Cuz you only need the light
C
When it?s burning low
G
Only miss the sun

Am
When it?s starts to snow
F
Only know you love her
C G G G
When you let her go

F
Only know you?ve been high
C
When you?re feeling low

When you?ve let her go

Only hate the road When you?re missin? home F Only know you love her C G G G When you?ve let her go Refrão Final: 'Cuz you only need the light When it?s burning low Only miss the sun When it?s starts to snow F Only know you love her When you let her go Only know you?ve been high When you?re feeling low Only hate the road When you?re missin? home Only know you love her When you?ve let her go And you let her go

## **Acordes**