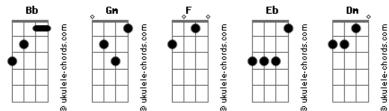

## Tom: Bb

(Gm F Eb Dm ) Then lets ride Yeah all right, lets ride Then lets ride Yeah gonna ride Lets right, all night

Gm Then lets ride Gonna ride Lets ride, all night