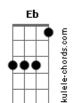

## **Parenthesis - Saviour**

```
Tom: Bb
                                                                The one who gave me strength
                                                                    Gm
   Bb
                                                                You are
   I ask myself
                                                               Who took me to the end
What am I doing here?
                                                                   Eb
                                                                You are
I said oh god if you are real then please just set me free
                                                                              Fb
                                                               Dm
                                                               Lord you are my saviour
Then I remembered all the things that you have done for me
The suffering that tore the veil and brought you close to me
                                                                 I tried to run
                                                                  Tried to hide
That?s when I found myself kneeling desperately beside your
                                                                               Dm
                                                                  But your love brought me back home
                                                                  It picked me up
Then I realised
                                                                  Pulled me in
                 Dm
                                                                                Dm
Loneliness could not make me weak
                                                                  Showed me that I was not alone
Cos you are stronger
                                                                  And now I know how far I can go
You are greater
                                                                              Dm
                                                                  With you standing right by my side
         Dm
Than this weight within
                                                                  And I will always run back to you
Now I can say that I am yours
                                                                  I tried to run
Cos you are
                                                                  Tried to hide
The one who gave me strength
                                                                  But your love brought me back home
                                                                  It picked me up
    Gm
                                                                  Pulled me in
You are
                                                                                Dm
Who took me to the end
                                                                  Showed me that I was not alone
                                                                  And now I know how far I can go
    Eb
You are
                                                                              Dm
               Fb
                                                                  With you standing right by my side
Lord you are my saviour
                                                                  And I will always run back to you
  I ask myself
                  Gm
                                                                  I tried to run
         Dm
What am I doing here?
                                                                  Tried to hide
I said oh god if you are real then please just set me free
                                                                  But your love brought me back home
                                                                  It picked me up
                                               Dm
Then I remembered all the things that you have done for me
                                                                  Pulled me in
The suffering that tore the veil and brought you close to me
                                                                  Showed me that I was not alone
                                                                  And now I know how far I can go
                                                                              Dm
That?s when I found myself kneeling desperately beside your
                                                                  With you standing right by my side
feet
                                                                  And I will always run back to you
Then I realised
Loneliness could not make me weak
                                                                  I tried to run
Cos you are stronger
                                                                  Tried to hide
You are greater
                                                                  But your love brought me back home
         Dm
                                                                  It picked me up
Than this weight within
                                                                  Pulled me in
Now I can say that I am yours
                                                                  Showed me that I was not alone
                                                                  And now I know how far I can go
Cos you are
                                                                              Dm
                                                                  With you standing right by my side
The one who gave me strength
                                                                 And I will always run back to you
    Gm
You are
Who took me to the end
                                                               Cos you are
    Eb
                                                               The one who gave me strength
You are
               Eb
                                                                    Gm
Lord you are my saviour
                                                               You are
                                                                Who took me to the end
Cos you are
                                                                   Eb
                     Dm
                                                               You are
```