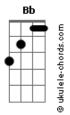

## **Parenthesis - Saviour**

```
Tom: Bb
                                                                The one who gave me strength
                                                                    Gm
   Bb
                                                                You are
   I ask myself
                                                               Who took me to the end
What am I doing here?
                                                                   Eb
                                                                You are
I said oh god if you are real then please just set me free
                                                                              Fb
                                                               Dm
                                                               Lord you are my saviour
Then I remembered all the things that you have done for me
The suffering that tore the veil and brought you close to me
                                                                 I tried to run
                                                                  Tried to hide
That?s when I found myself kneeling desperately beside your
                                                                               Dm
                                                                  But your love brought me back home
                                                                  It picked me up
Then I realised
                                                                  Pulled me in
                 Dm
                                                                                Dm
Loneliness could not make me weak
                                                                  Showed me that I was not alone
Cos you are stronger
                                                                  And now I know how far I can go
You are greater
                                                                              Dm
                                                                  With you standing right by my side
         Dm
Than this weight within
                                                                  And I will always run back to you
Now I can say that I am yours
                                                                  I tried to run
Cos you are
                                                                  Tried to hide
The one who gave me strength
                                                                  But your love brought me back home
                                                                  It picked me up
    Gm
                                                                  Pulled me in
You are
                                                                                Dm
Who took me to the end
                                                                  Showed me that I was not alone
                                                                  And now I know how far I can go
    Eb
You are
                                                                              Dm
               Fb
                                                                  With you standing right by my side
Lord you are my saviour
                                                                  And I will always run back to you
  I ask myself
                  Gm
                                                                  I tried to run
         Dm
What am I doing here?
                                                                  Tried to hide
I said oh god if you are real then please just set me free
                                                                  But your love brought me back home
                                                                  It picked me up
                                               Dm
Then I remembered all the things that you have done for me
                                                                  Pulled me in
The suffering that tore the veil and brought you close to me
                                                                  Showed me that I was not alone
                                                                  And now I know how far I can go
                                                                              Dm
That?s when I found myself kneeling desperately beside your
                                                                  With you standing right by my side
feet
                                                                  And I will always run back to you
Then I realised
Loneliness could not make me weak
                                                                  I tried to run
Cos you are stronger
                                                                  Tried to hide
You are greater
                                                                  But your love brought me back home
         Dm
                                                                  It picked me up
Than this weight within
                                                                  Pulled me in
Now I can say that I am yours
                                                                  Showed me that I was not alone
                                                                  And now I know how far I can go
Cos you are
                                                                              Dm
                                                                  With you standing right by my side
The one who gave me strength
                                                                 And I will always run back to you
    Gm
You are
Who took me to the end
                                                               Cos you are
    Eb
                                                               The one who gave me strength
You are
               Eb
                                                                    Gm
Lord you are my saviour
                                                               You are
                                                                Who took me to the end
Cos you are
                                                                   Eb
                     Dm
                                                               You are
```