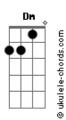

## **Parenthesis - Saviour**

```
Tom: Bb
                                                                The one who gave me strength
                                                                    Gm
   Bb
                                                                You are
   I ask myself
                                                               Who took me to the end
What am I doing here?
                                                                   Eb
                                                                You are
I said oh god if you are real then please just set me free
                                                                              Fb
                                                               Dm
                                                               Lord you are my saviour
Then I remembered all the things that you have done for me
The suffering that tore the veil and brought you close to me
                                                                 I tried to run
                                                                  Tried to hide
That?s when I found myself kneeling desperately beside your
                                                                               Dm
                                                                  But your love brought me back home
                                                                  It picked me up
Then I realised
                                                                  Pulled me in
                 Dm
                                                                                Dm
Loneliness could not make me weak
                                                                  Showed me that I was not alone
Cos you are stronger
                                                                  And now I know how far I can go
You are greater
                                                                              Dm
                                                                  With you standing right by my side
         Dm
Than this weight within
                                                                  And I will always run back to you
Now I can say that I am yours
                                                                  I tried to run
Cos you are
                                                                  Tried to hide
The one who gave me strength
                                                                  But your love brought me back home
                                                                  It picked me up
    Gm
                                                                  Pulled me in
You are
                                                                                Dm
Who took me to the end
                                                                  Showed me that I was not alone
                                                                  And now I know how far I can go
    Eb
You are
                                                                              Dm
               Fb
                                                                  With you standing right by my side
Lord you are my saviour
                                                                  And I will always run back to you
  I ask myself
                  Gm
                                                                  I tried to run
         Dm
What am I doing here?
                                                                  Tried to hide
I said oh god if you are real then please just set me free
                                                                  But your love brought me back home
                                                                  It picked me up
                                               Dm
Then I remembered all the things that you have done for me
                                                                  Pulled me in
The suffering that tore the veil and brought you close to me
                                                                  Showed me that I was not alone
                                                                  And now I know how far I can go
                                                                              Dm
That?s when I found myself kneeling desperately beside your
                                                                  With you standing right by my side
feet
                                                                  And I will always run back to you
Then I realised
Loneliness could not make me weak
                                                                  I tried to run
Cos you are stronger
                                                                  Tried to hide
You are greater
                                                                  But your love brought me back home
         Dm
                                                                  It picked me up
Than this weight within
                                                                  Pulled me in
Now I can say that I am yours
                                                                  Showed me that I was not alone
                                                                  And now I know how far I can go
Cos you are
                                                                              Dm
                                                                  With you standing right by my side
The one who gave me strength
                                                                 And I will always run back to you
    Gm
You are
Who took me to the end
                                                               Cos you are
    Eb
                                                               The one who gave me strength
You are
               Eb
                                                                    Gm
Lord you are my saviour
                                                               You are
                                                                Who took me to the end
Cos you are
                                                                   Eb
                     Dm
                                                               You are
```