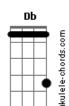

## **Parenthesis - Saviour**

```
Tom: Bb
                                                                The one who gave me strength
                                                                    Gm
   Bb
                                                                You are
   I ask myself
                                                               Who took me to the end
What am I doing here?
                                                                   Eb
                                                                You are
I said oh god if you are real then please just set me free
                                                                              Fb
                                                               Dm
                                                               Lord you are my saviour
Then I remembered all the things that you have done for me
The suffering that tore the veil and brought you close to me
                                                                 I tried to run
                                                                  Tried to hide
That?s when I found myself kneeling desperately beside your
                                                                               Dm
                                                                  But your love brought me back home
                                                                  It picked me up
Then I realised
                                                                  Pulled me in
                 Dm
                                                                                Dm
Loneliness could not make me weak
                                                                  Showed me that I was not alone
Cos you are stronger
                                                                  And now I know how far I can go
You are greater
                                                                              Dm
                                                                  With you standing right by my side
         Dm
Than this weight within
                                                                  And I will always run back to you
Now I can say that I am yours
                                                                  I tried to run
Cos you are
                                                                  Tried to hide
The one who gave me strength
                                                                  But your love brought me back home
                                                                  It picked me up
    Gm
                                                                  Pulled me in
You are
                                                                                Dm
Who took me to the end
                                                                  Showed me that I was not alone
                                                                  And now I know how far I can go
    Eb
You are
                                                                              Dm
               Fb
                                                                  With you standing right by my side
Lord you are my saviour
                                                                  And I will always run back to you
  I ask myself
                  Gm
                                                                  I tried to run
         Dm
What am I doing here?
                                                                  Tried to hide
I said oh god if you are real then please just set me free
                                                                  But your love brought me back home
                                                                  It picked me up
                                               Dm
Then I remembered all the things that you have done for me
                                                                  Pulled me in
The suffering that tore the veil and brought you close to me
                                                                  Showed me that I was not alone
                                                                  And now I know how far I can go
                                                                              Dm
That?s when I found myself kneeling desperately beside your
                                                                  With you standing right by my side
feet
                                                                  And I will always run back to you
Then I realised
Loneliness could not make me weak
                                                                  I tried to run
Cos you are stronger
                                                                  Tried to hide
You are greater
                                                                  But your love brought me back home
         Dm
                                                                  It picked me up
Than this weight within
                                                                  Pulled me in
Now I can say that I am yours
                                                                  Showed me that I was not alone
                                                                  And now I know how far I can go
Cos you are
                                                                              Dm
                                                                  With you standing right by my side
The one who gave me strength
                                                                 And I will always run back to you
    Gm
You are
Who took me to the end
                                                               Cos you are
    Eb
                                                               The one who gave me strength
You are
               Eb
                                                                    Gm
Lord you are my saviour
                                                               You are
                                                                Who took me to the end
Cos you are
                                                                   Eb
                     Dm
                                                               You are
```