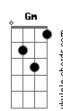

## **Parenthesis - Saviour**

```
Tom: Bb
                                                                The one who gave me strength
                                                                    Gm
   Bb
                                                                You are
   I ask myself
                                                               Who took me to the end
What am I doing here?
                                                                   Eb
                                                                You are
I said oh god if you are real then please just set me free
                                                                              Fb
                                                               Dm
                                                               Lord you are my saviour
Then I remembered all the things that you have done for me
The suffering that tore the veil and brought you close to me
                                                                 I tried to run
                                                                  Tried to hide
That?s when I found myself kneeling desperately beside your
                                                                               Dm
                                                                  But your love brought me back home
                                                                  It picked me up
Then I realised
                                                                  Pulled me in
                 Dm
                                                                                Dm
Loneliness could not make me weak
                                                                  Showed me that I was not alone
Cos you are stronger
                                                                  And now I know how far I can go
You are greater
                                                                              Dm
                                                                  With you standing right by my side
         Dm
Than this weight within
                                                                  And I will always run back to you
Now I can say that I am yours
                                                                  I tried to run
Cos you are
                                                                  Tried to hide
The one who gave me strength
                                                                  But your love brought me back home
                                                                  It picked me up
    Gm
                                                                  Pulled me in
You are
                                                                                Dm
Who took me to the end
                                                                  Showed me that I was not alone
                                                                  And now I know how far I can go
    Eb
You are
                                                                              Dm
               Fb
                                                                  With you standing right by my side
Lord you are my saviour
                                                                  And I will always run back to you
  I ask myself
                  Gm
                                                                  I tried to run
         Dm
What am I doing here?
                                                                  Tried to hide
I said oh god if you are real then please just set me free
                                                                  But your love brought me back home
                                                                  It picked me up
                                               Dm
Then I remembered all the things that you have done for me
                                                                  Pulled me in
The suffering that tore the veil and brought you close to me
                                                                  Showed me that I was not alone
                                                                  And now I know how far I can go
                                                                              Dm
That?s when I found myself kneeling desperately beside your
                                                                  With you standing right by my side
feet
                                                                  And I will always run back to you
Then I realised
Loneliness could not make me weak
                                                                  I tried to run
Cos you are stronger
                                                                  Tried to hide
You are greater
                                                                  But your love brought me back home
         Dm
                                                                  It picked me up
Than this weight within
                                                                  Pulled me in
Now I can say that I am yours
                                                                  Showed me that I was not alone
                                                                  And now I know how far I can go
Cos you are
                                                                              Dm
                                                                  With you standing right by my side
The one who gave me strength
                                                                 And I will always run back to you
    Gm
You are
Who took me to the end
                                                               Cos you are
    Eb
                                                               The one who gave me strength
You are
               Eb
                                                                    Gm
Lord you are my saviour
                                                               You are
                                                                Who took me to the end
Cos you are
                                                                   Eb
                     Dm
                                                               You are
```