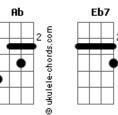

king to hold you back
                 Db
The moment I was wishing it's over night
                 Ebm7
The minute I was thinking to hold you back
               Db
The moment I was wishing it's over night
                 Ebm7
The minute I was thinking to hold you back
                Db
The moment I was wishing it's over night
                 Ebm7
The minute I was thinking to hold you back
                 Db
The moment I was wishing it's over night
( Abm Ebm7 E Db )
It's over night
( Abm Ebm7 E Db )
                 Ebm7
The minute I was thinking to hold you back
                 Db
The moment I was wishing
                 Fbm7
The minute I was thinking to hold you back
                Db
The moment I was wishing it's over night
[Final] Abm Ebm7 E Db
```

## **Acordes**