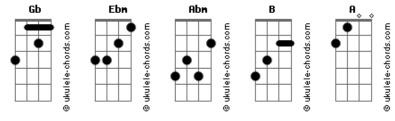

## Paramore - Stuck On You

Tom: Gb Intro: Guitarra 1 :Gb Ebm Abm B Guitarra 2: x3 Guitarra 1: entra nos 0:13seg Verso 1: Mesmos acordes da intro Gb I heard you driving in my car Ebm Then in a frozen bar Abm Gb And I claimed I didn't care for you But your verse got trapped inside my head Ebm Over and over again В Abm You played yourself to death in me (Repete a segunda parte e a Intro) Verso 2: Gb Α I thought I'd drop you easily Fbm But that was not to be Abm В Gb You burrowed like a summer tic A Ebm So you invade my sleep and confuse my dreams Abm R Turn my nights to sleepless itch Refrão: Α Fbm Gb Stuck on you 'till the end of time Abm B Gb I'm too tired to fight your rhyme Α Ebm Stuck on you 'till the end of time

## Acordes



## Abm В you've got me paralyzed (Repete a segunda parte do refrão) Verso 3: Gb Α Holding on the telephone Ebm I hear your midrange moan Gb Abm В You're everywhere inside my room Fbm Α Even when I'm alone I hear your mellow drone Abm В You're everywhere inside of me Refrão: Gb Α Ebm Stuck on you 'till the end of time Abm B Gb I'm too tired to fight your rhyme Α Ebm Stuck on you 'till the end of time Abm B You got me trapped inside

Ponte: Gb Α Ebm Abm I can't escape your incessant whine B Gb A Ebm Abm When you beam it out all across the sky B Gb A No I can't escape (stuck on you 'till the end of time) Ebm Abm your insipid rhyme (I'm too tired to fight your rhyme) Gb Α When you shoot it deep (stuck on you 'till the end of time) Ebm Abm - B Straight into my mind

```
Acaba em F#
```