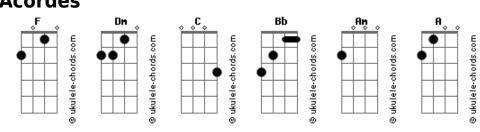

## **Paramore - Playing God**

| Tom: F                                                                                                                                                                                                                                             |                                        | is you                                                                                                                                                                                                                                                                                                                                                                                                                                                                |
|----------------------------------------------------------------------------------------------------------------------------------------------------------------------------------------------------------------------------------------------------|----------------------------------------|-----------------------------------------------------------------------------------------------------------------------------------------------------------------------------------------------------------------------------------------------------------------------------------------------------------------------------------------------------------------------------------------------------------------------------------------------------------------------|
| (2x) (2x                                                                                                                                                                                                                                           | ()                                     | Bb C<br>Woah                                                                                                                                                                                                                                                                                                                                                                                                                                                          |
| Verso:                                                                                                                                                                                                                                             |                                        | Refrão:                                                                                                                                                                                                                                                                                                                                                                                                                                                               |
| F<br>Yeah, how could that be logical? Just keep on<br>down my throat                                                                                                                                                                               | go where you<br>C<br>just simply aging | F Dm   You don't have to believe me, but the way I, way I see it Dc   Bb C   Next time you point a finger, I might have to bend it back   Am Bb   Or break it, break it off   Bb C   Next time you point a finger, I'll point you to the mirror   Ponte 2x: Bb   C                                                                                                                                                                                                    |
| BD C<br>Wooh Oh Oh Ohhhh                                                                                                                                                                                                                           |                                        | Bb C<br>This is the last second chance (I'll point you to the mirror)                                                                                                                                                                                                                                                                                                                                                                                                 |
| Refrão:<br>F Dm<br>You don't have to believe me, but the way I, v<br>Bb C<br>Next time you point a finger, I might have to<br>Am Bb<br>Or break it, break it off<br>Whoa<br>Bb C<br>Next time you point a finger, I'll point you r<br>Verso:<br>Dm | b bend it back                         | Dm Am<br>I'm half as good as it gets (I'll point you to the mirror)<br>Bb C<br>I'm on both sides of the fence (I'll point you to the mirror)<br>Dm C<br>Without a hint of regret, I'll hold you to it<br>Refrão:<br>F Dm<br>I know you don't believe me, but the way I, way I see it<br>Bb C<br>Next time you point a finger, I might have to bend it back<br>A Bb<br>Or break it, break it off<br>Bb C<br>Next time you point a finger, I'll point you to the mirror |
| If God's the game that your playing, then we racquainted<br>F<br>Because it has to be so lonely, to be the only<br>Dm<br>It's just my humble opinion, but it's one that<br>F<br>You don't deserve a point of view, if the only                     | y one who's holy<br>It I believe in    | F Dm<br>I know you won't believe me, but the way I, way I see it<br>Bb C<br>Next time you point a finger, I might have to bend it back<br>A Bb<br>Or break it, break it off<br>Bb C<br>Next time you point a finger, I'll point you to the mirror                                                                                                                                                                                                                     |

## Acordes