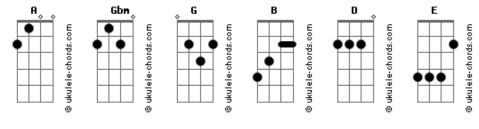

## **Paramore - My Number One**

```
A Gbm G
(A Gbm G )
You're my number one,
You're my golden star,
I look at Earth from here,
Still you don't seem so far,
(A Gbm G )
But you will never know,
(You will never know,)
Oh, you will never know
chorus
A B D
Oh oh oh ooh oh oh
G E G
Oh, I would never admit that I
A B D
Oh oh oh ooh oh oh
G E G
Oh, I would never admit that I
A B D
Oh oh oh oh oh oh
Oh, I would never admit that I
Oh oh oh ooh oh oh
(A Gbm G )
Do you think of me?
And do you wonder
If we could ever be residing under?
(A Gbm G )
Because we will never know,
(We will never know,)
Until I see you show through
chorus
A B D
Oh oh oh ooh oh oh
```

## **Acordes**