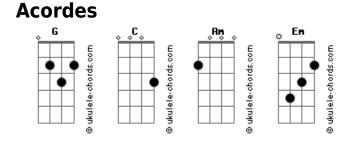

## **Paramore - Let This Go**

Tom: C

```
Verso 1:
C Am C Am
Maybe if my heart stops beating
            Em
it won't hurt this much
C Am C Am
                                                Fm
and never will I have to answer again to anyone
C Am C Am
please don't get me wrong
```