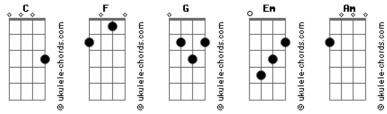

## Paramore - Caught In Middle

```
Tom: C
                                                              A dream is good, if you don?t wear it out
Intro: 2x: C F G
                                                              Refrão:
                                                                                                       Fm F
                                                                                      Δm
I can?t think of getting old
                                                              I?m just a little bit caught in the middle
                          CFG
                                                                                                        Em F
                 G
                                                                                       Am
It only makes me want to die
                                                              I try to keep going but it?s not that simple
                                                                                       Am
                                                                                                         Fm I
                                                              I think I?m a little bit caught in the middle
And I can?t think of who I was
                             CFG
                     G
                                                                                        Am
                                                              Gotta keep going or they?ll call me a quitter
?Cause it just makes me want to cry, cry, cry
                                                                   Em
                                                                               F
                                                              Yeah I?m caught in the middle
Pré-Refrão:
                               Em
Can?t look back, can?t look too far ahead
                                                              Solo
                                                              CAmFFC
        F
                         G
I got the point, I got the message
                                                              No, I don?t need no help
Refrão:
                                                              Am
                                  Em F
                                                              I can sabotage me by myself
                       Am
I?m just a little bit caught in the middle
                                                              Don?t need no one else
                                     Em F
                       Am
I try to keep going but it?s not that simple
                        Am
                                         Em F
                                                              I can sabotage me by myself
I think I?m a little bit caught in the middle
                      Am
Gotta keep going or they?ll call me a quitter
                                                              I don?t need no help
             Em F
                                                              Am
Yeah I?m caught in the middle
                                                              I can sabotage me by myself
(CFG) (2x)
                                                              Don?t need no one else
                                                              I can sabotage me by myself (repeat)
Verso:
                                                              Refrão:
I was dreaming life away
                                                                                      Am
                                                                                                 Em F
                G
                            CFG
                                                              I?m just a little bit caught in the middle
All the while just going blind
                                                                                       Am
                                                                                                    Fm F
                                                              I try to keep going but it?s not that simple
Can?t see the forest for the trees
                                                                                       Am
                                                                                                        Em F
                                                              I think I?m a little bit caught in the middle
                 G
                         CFG
Behind the lids of my own eyes
                                                                                    Am
                                                              Gotta keep going or they?ll call me a quitter
                                                                    Em
Pré-Refrão:
                                                                                 F
                            Em
                                                              Yeah I?m caught in the middle
Nostalgia?s cool, but it won?t help me now
                                                              CEG
                                G
                                                              I?m caught in the middle
```