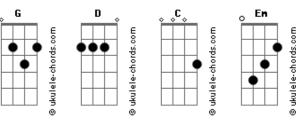

## **Acordes**

```
Refrão:
D C
Jesus, i love you.
G D
Jesus, one way, one life, one truth.

Verso 2:
D
there's only one way to the father,
G
through jesus the risen one.
Em G D
god's love revealed to everyone.
D
there's only one life and i live it
G
and give it all back to you.