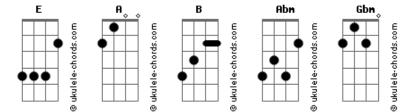

## Parachute - Love It Leads Me

Tom: E Intro: 4x: E A Verso 1: E A В jesus, there is no one like you. Abm A in all the heavens and this earth. E A B by your word, all creation it holds. Abm Α to you i wont let go. E A B jesus, in your being here. Abm A there's a glory to behold. Pré-Refrão: Gbm Α for your love it leads me, to the place where i can Refrão: В Gbm Α F for your love it leads me, worship, worship, F В

## Acordes

to the place where i can worship, i'll worship, Gbm A for your love it leads me to that place. Verso 2 В E A jesus, there is no one like you. Abm A in all the heavens and this earth. A B by your word, all creation it holds, F Abm A to you i wont let go. E A B jesus, in your being here, Abm A theres a glory to behold. Ponte: Abm A Gbm how can i fathom the depths of your love? Abm A Gbm how can i fathom the depths of your grace?

B for you are good