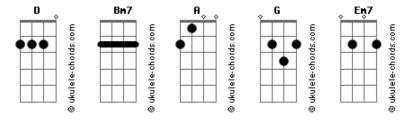

## **Parachute - Come Before**

```
Tom: D
                                                         Son of the father I adore
                                                                            Bm7
 Verso 1:
                                                         I love you lord, You're all I have
                Bm7
Come before before you now
                                                                        G
                                                         You're all I ever really want
And I lay my burdens down
                                                         Bm7 A
Your face is all I seek
Prince of peace councellor
                                                         Pré-Refrão:
Son of the father I adore
                                                         A Bm7
                                                         You put a new song in my heart
                  Bm7
I love you lord, You're all I have
                                                         A song of praise
               G
You're all I ever really want
          Bm7 A
Your face is all I seek
                                                                    Em7
                                                                            D G
                                                              D
                                                                        Hallelujah
                                                         Hallelujah
Pré-Refrão:
                                                                       Em7 D G
            Bm7 G
                                                         Hallelujah
                                                                      Hallelujah
You've put a new song in my heart
                                                Α
                                                         Pré-Refrão:
                                                                       Bm7
A song of praise to you oh Lord
              Bm7 G
                                                         You've put a new song in my heart
And I will worship all my life
                                                         A song of praise to you oh Lord
Trust in the Lord
                                                                       Bm7 G
                                                         And I will worship all my life
Refrão:
G D Em7 D G
                                                         Trust in the Lord
Hallelujah Hallelujah
D Em7 D G
                                                         Refrão:
                                                                            D G
Hallelujah
              Hallelujah
                                                         Hallelujah
                                                                        Hallelujah
                                                             D
                                                                       Em7 D G
                                                         Hallelujah
                                                                       Hallelujah
Come before before you now
                                                         G D
                                                                            D G
                                                                        Hallelujah
                                                         Hallelujah
And I lay my burdens down
                                                                       Em7 D G
                                                         Hallelujah
                                                                    Hallelujah
Prince of peace councellor
```

## **Acordes**