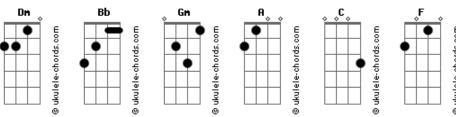

## Papa Roach - Kill The Noise

```
tom:
Intro: Bb
This rage, I just can't escape
Screaming at my face
So loud I can't hear my voice
(Dm Gm Bb A)
[Primeira Parte]
No love, no feelings
I choke on the air I'm breathing
Undone, unhealing
Ain?t nobody stopping the bleeding
[Pré-Refrão]
Deaf with demons on both sides
Can?t think no angel left insight
Chained to this static in my mind
And I can't hide
[Refrão]
This rage, I just can't escape
Screaming at my face
So loud I can't hear my voice
Breaking through my mistakes
Free fall into grace
I'm not insane
It's time to kill the noise
(Dm Gm Bb A)
[Segunda Parte]
My scars keep screaming
```



## **Acordes**