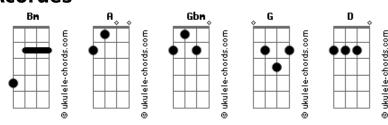

## Papa Roach - Come Around

```
We could wait this out
                           tom:
Intro: Bm A Gbm G
                                                             Or walk through that fire somehow
      Bm A Gbm G
                                                             You trying to put together all the pieces
[Primeira Parte]
                                                                            D
                                                             When you should turn around now and leave 'em
In between a rock and a hard place
                                                             'Cause you could lose your mind
Trying to find your way through the dark days
                                                             Trying to live back in time
But you don't know how
                                                             [Pré-Refrão]
You flipped the world upside down
                                                             And everybody says they're fine
        Α
And right now you don't wanna show it
                                                             But I know we're not alright
Cause you don't think that anyone will notice
                                                             Everybody says they're fine
Until you tell someone
                                                             But I know we're not alright
You'll feel like you're the only one
                                                             [Refrão]
[Pré-Refrão]
                                                                         Bm
                                                             I know we're not alright
And everybody says they're fine
                                                             It's always darkest just before the light
                                                             G Bm A Gbm
I know your silence is a deadly sound
But I know we're not alright
                                                                                Bm A Gbm
                                                             It's never easy when you're breaking down
Everybody says they're fine
But I know we're not alright
                                                             But I'll be there when you come around
                                                                                Bm A D G
                                                             When you come around
[Refrão]
                                                             (Bm A D G)
I know we're not alright
                                                             (Bm A D D)
       G
It's always darkest just before the light
                                                             [Refrão]
                       Bm A
I know your silence is a deadly sound
                                                                         Bm
                                                             I know we're not alright
                         Bm
It's never easy when you're breaking down
                                                                    G
                                                                                       Bm
                                                             It's always darkest just before the light
But I'll be there when you come around
                                                             I know your silence is a deadly sound

Bm A Gbm
When you come around
                                                             It's never easy when you're breaking down
[Segunda Parte]
                                                             But I'll be there when you come around
                                                                                Bm A D G
Face down in the days that we wasted
                                                             When you come around
                D
                                                                       Bm A D
Trying to find our way through the mazes
                                                             When you come around
```