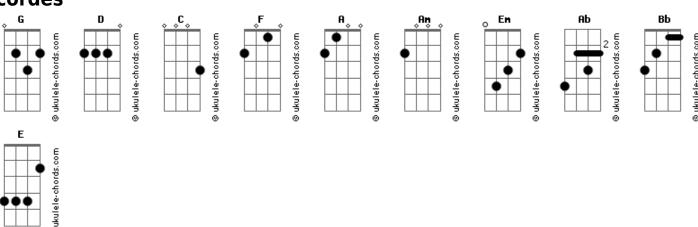

afinação: (D G C F A D )

Tom: G

## **Panic! At The Disco - That Green Gentleman**

```
I feel the same, I'm on my way, and I say.
Things are shaping up to be pretty odd.
                                                            Things have changed for me, and that's okay.
Little deaths in musical beds.
                                                            I want to go where everyone goes,
So it seems I'm someone I've never met.
                                                            I want to know what everyone knows
You will only hear these elegant crimes,
                                                            I want to go where everyone feels the same
Fall on your ears from criminal dimes.
                                                            I never said I'd leave the city,
They spill unfound from a pretty mouth.
                                                            I never said I'd leave this town.
                                                            A falling out we won't tiptoe about.
Everybody gets there and everybody gets their,
And Everybody gets their way
                                                            solo
C / F / C / F
                                                              SESESES
I never said I missed her when everybody kissed her,
                                                              S S S S S S S S S S S S
Now I'm the only one to blame.
                                                              C / F / Ab / Bb
```

## **Acordes**

Things have changed for me, and that's okay.

D2