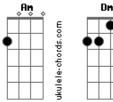

## **Paloma Faith - The Architect**

```
tom:
Intro: Am Dm G Dm
       Am Dm G Dm
[Primeira Parte]
              Am Dm
I gave you my everything
But it was never enough for you
And just like young lovers do
We made mistakes we can't undo
                   Am
Whatever I do for you, you will never be satisfied
\overline{\mbox{Dm}} \overline{\mbox{Am}} \overline{\mbox{G}} \overline{\mbox{Dm}} You bathed in my waters, 'til the dying of the tide
[Pré-Refrão]
I'll give you heaven, I'll give you hell
I'm raising my huntsmen, I'm casting my spell
And if I all I have is to be wasted away
I'll save myself tonight, I can't take the pain
[Refrão]
          Dm Am Em
I will forgive you, but I won't forget
         Dm Am
                         Fm
I will forgive you, for the burden and neglect
         Dm Am Em
I will forgive you, no I can not forget
           Dm Am Em
And I will outlive you, I am the architect
[Segunda Parte]
                Am
Oh, if you stop hurting me
Then I'll have some time to heal
So try to be tender, now
```